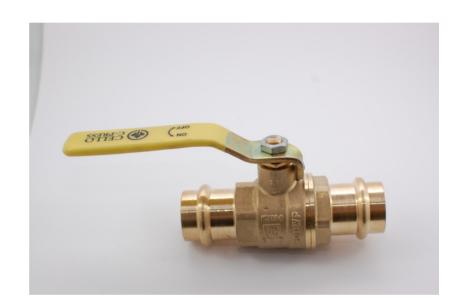

## **Press Style Ball Valves**

- Available in 1/2" thru 4"
- Full Port Lead Free
- UPC & NSF-61 Compliant
- AB195 & NSF-372 Compliant
- IAPMO Listed #6242
- 250 WOG
- Single O-Ring 1/2" thru 2"
- Double O-Ring 2-1/2" thru 4"
- Blow Out Proof Stem
- Mass Approved